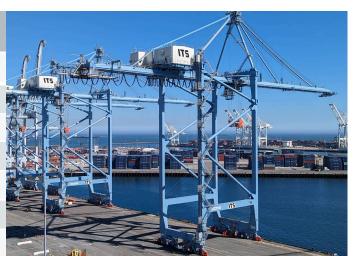

The PACECO-MITSUI PORTAINER® features a lighter & rigid structural frame plus a maintenance friendly design. A PORTAINER crane with a lifting height of 175ft and 230ft (70m) outreach is approximately 1,500 tons dead weight. The PORTAINER crane eases maintenance tasks by centralizing main components & machinery at crane back-reach.

| PACECO-Mitsui PORTAINER at-a-glance |                                            |
|-------------------------------------|--------------------------------------------|
| Rated load                          | 65 LT for twin-lift   50LT for single-lift |
| Outreach                            | 230 ft ( 70m)                              |
| Lifting height                      | 175ft (53m)                                |
| Hoist speed                         | 90/180m/min                                |
| Trolley speed                       | 240 m/min                                  |
| Gantry speed                        | 45m/min                                    |
| Weight                              | 1,500 tons                                 |
| Gantry speed                        | 45m/min                                    |