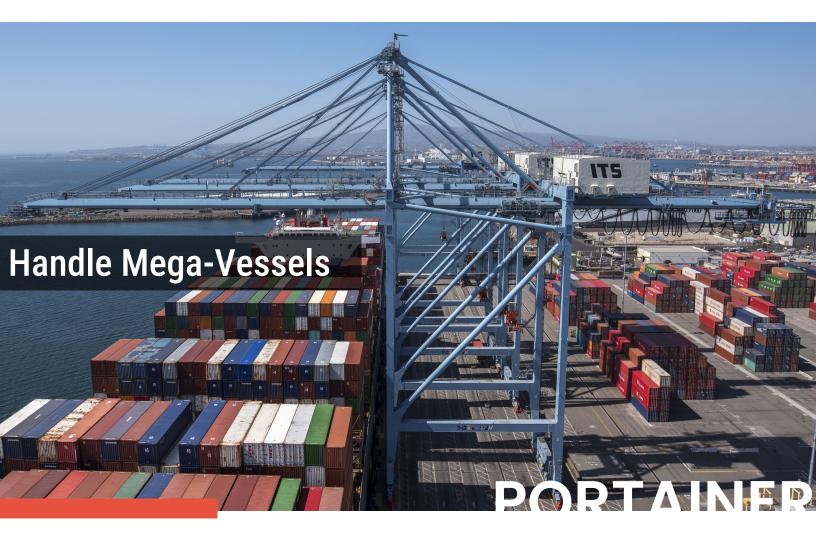

The PACECO-MITSUI PORTAINER® features a lighter & rigid structural frame plus a maintenance friendly design. A PORTAINER crane with a lifting height of 175ft and 230ft (70m) outreach is approximately 1,500 tons dead weight. The PORTAINER crane eases maintenance tasks by centralizing main components & machinery at crane back-reach.

| PACECO-Mitsui PORTAINER at-a-glance |                                            |
|-------------------------------------|--------------------------------------------|
| Rated load                          | 65 LT for twin-lift   50LT for single-lift |
| Outreach                            | 230 ft ( 70m)                              |
| Lifting height                      | 175ft (53m)                                |
| Hoist speed                         | 90/180m/min                                |
| Trolley speed                       | 240 m/min                                  |
| Gantry speed                        | 45m/min                                    |
| Weight                              | 1,500 tons                                 |
| Gantry speed                        | 45m/min                                    |