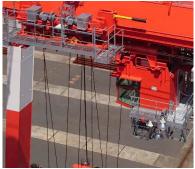

The PACECO-MITSUI PORTAINER® features a lighter & rigid structural frame plus a maintenance friendly design. A PORTAINER crane with a lifting height of 175ft and 230ft (70m) outreach is approximately 1,500 tons dead weight. The PORTAINER crane eases maintenance tasks by centralizing main components & machinery at crane back-reach.

| PACECO-Mitsui PORTAINER at-a-glance |                                            |
|-------------------------------------|--------------------------------------------|
| Rated load                          | 65 LT for twin-lift   50LT for single-lift |
| Outreach                            | 230 ft ( 70m)                              |
| Lifting height                      | 175ft (53m)                                |
| Hoist speed                         | 90/180m/min                                |
| Trolley speed                       | 240 m/min                                  |
| Gantry speed                        | 45m/min                                    |
| Weight                              | 1,500 tons                                 |
| Gantry speed                        | 45m/min                                    |