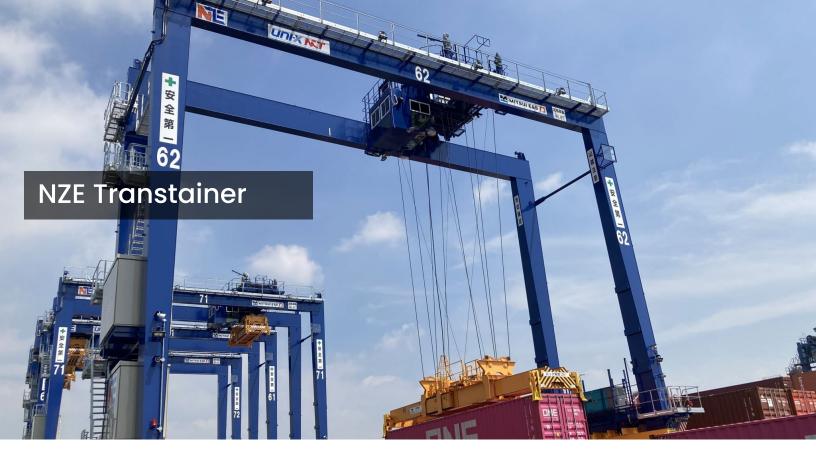

Future upgrades Automation upgrade options available: -Remote operation -Automation

The NZE (Near Zero Emissions) Transtainer is an updated version of the well-established PACECO-Mitsui hybrid Transtainer crane, featuring a power module combination of larger capacity lithium-ion batteries directly providing power to the crane and a small engine used to recharge the batteries.