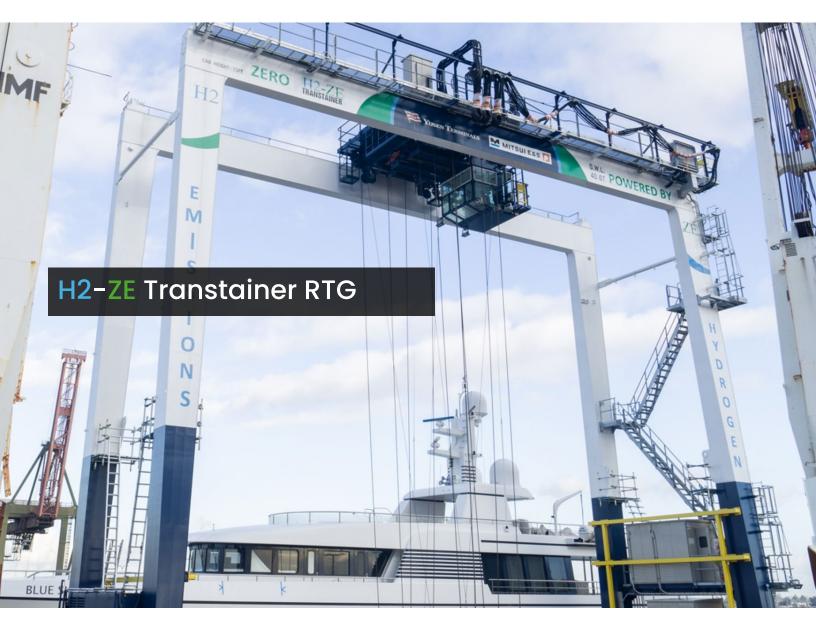

## **PACECO**<sup>®</sup> GROUP

Fuel Cell Power Pack (FCPP) Safe & proven FC technology provides ample power to batteries to deliver the performance you expect

- Your yard as usual
- -Operate 16 hours between filling.
- -Easy access for mobile refueler
- -Expensive civil works not required.
- -Operate same as a diesel RTG.