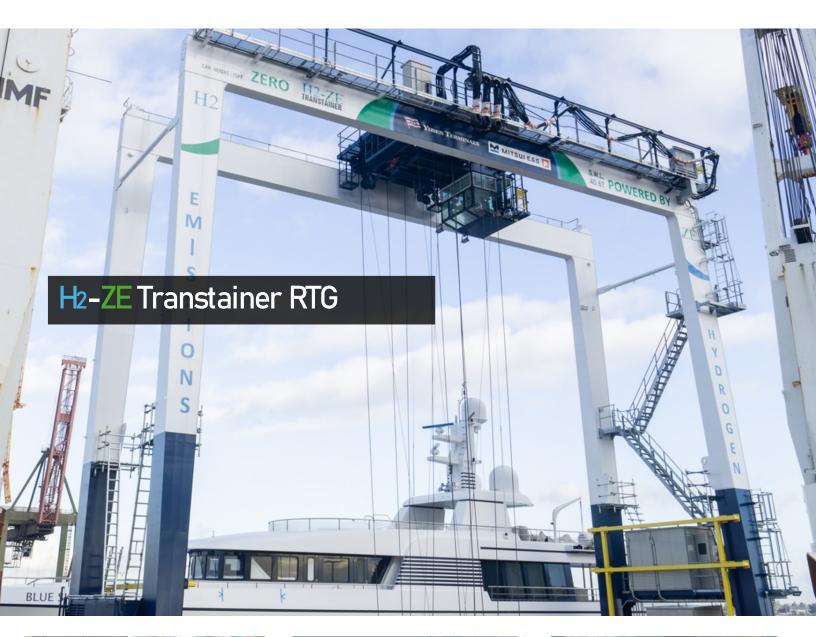

## PACECO GROUP

Fuel Cell Power Pack (FCPP)
Safe & proven FC technology
provides ample power to batteries
to deliver the performance you
expect

Your yard as usual

- -Operate 16 hours between filling.
  -Easy access for mobile refueler
- -Expensive civil works not required.
- -Operate same as a diesel RTG.