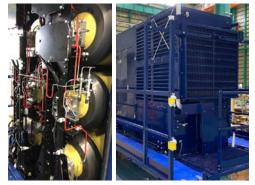

- -Easy access for mobile refueler
- -Expensive civil works not required.
- -Operate same as a diesel RTG.

Future upgrades Automation upgrade options available: -Remote operation

The NZE (Near Zero Emissions) Transtainer is an updated version of the well-established PACECO-Mitsui hybrid Transtainer crane, featuring a power module combination of larger capacity lithiumion batteries directly providing power to the crane and a small engine used to recharge the batteries.