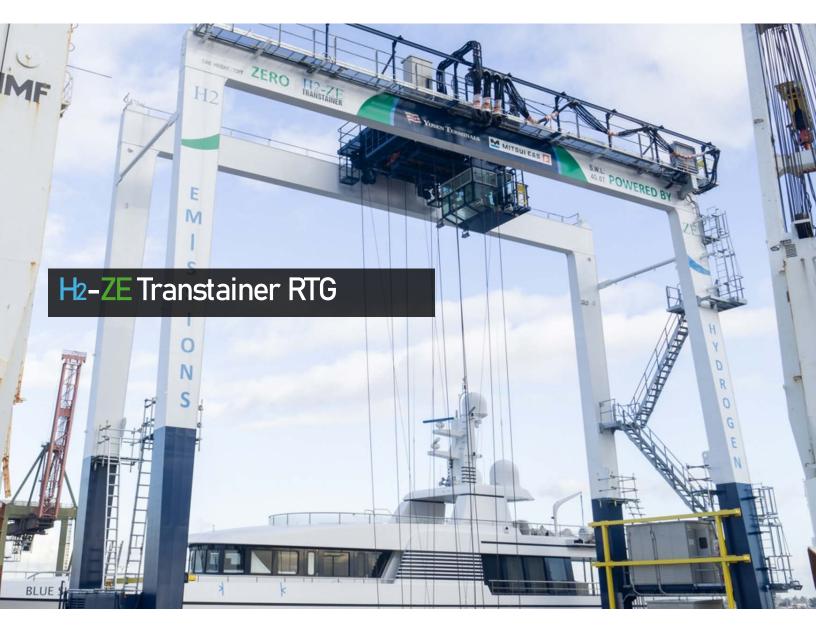

- -Easy access for mobile refueler
- -Expensive civil works not required.
- -Operate same as a diesel RTG.

Future upgrades Automation upgrade options available: -Remote operation

The NZE (Near Zero Emissions) Transtainer is an updated version of the well-established PACECO-Mitsui hybrid Transtainer crane, featuring a power module combination of larger capacity lithiumion batteries directly providing power to the crane and a small engine used to recharge the batteries.