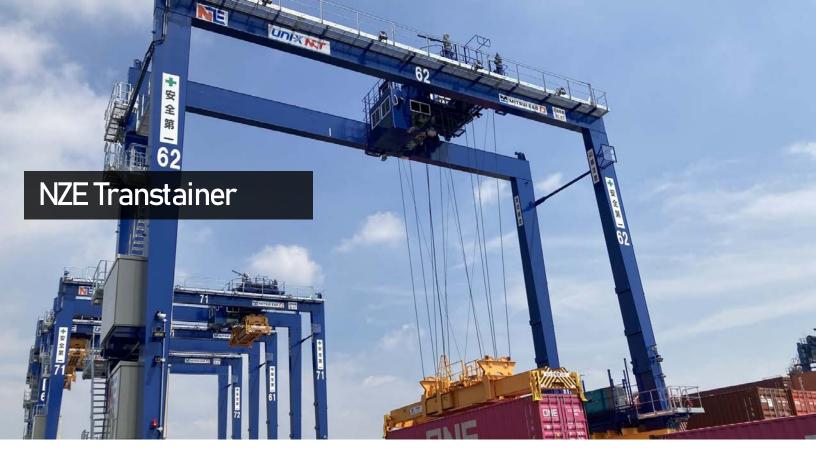

The NZE (Near Zero Emissions) Transtainer is an updated version of the well-established PACECO-Mitsui hybrid Transtainer crane, featuring a power module combination of larger capacity lithiumion batteries directly providing power to the crane and a small engine used to recharge the batteries.